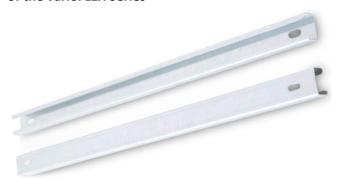

#### **Features**

- Easy & effective cable management
- Suitable for the mounting of cable clamps
- Installation at the punched frame profile
- 2 mm strong steel sheet, galvanized
- Available for cabinets with 600, 800 and 1000 mm depth
- Delivery content: 2x c profile rail, 4x screw, 4x cage nut

### **Product Overview**

The C Profile Rails are mounted in the depth of the 483 mm (19") cabinet.

With the new fixing method at the punched frame profiles of the respective cabinet, they now provide even more scope for cable management applications. The C Profile Rails are suitable for all cabinets of the varioFLEX Series of DIGITUS Professional.