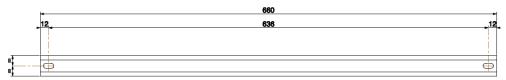

# **Technical Drawings**

# DN-C-800-V

#### **Product Number Information**

DN-19 C-600-V C Profile Rail for 600 mm depth cabinets, 30x460 mm (HxD)
DN-19 C-800-V C Profile Rail for 800 mm depth cabinets, 30x660 mm (HxD)
DN-19 C-1000-V C Profile Rail for 1000 mm depth cabinets, 30x860 mm (HxD)