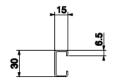

# **Technical Drawings**

#### **Product Number Information**

DN-19 C-600-V C Profile Rail for 600 mm depth cabinets, 30x460 mm (HxD)
DN-19 C-800-V C Profile Rail for 800 mm depth cabinets, 30x660 mm (HxD)
DN-19 C-1000-V C Profile Rail for 1000 mm depth cabinets, 30x860 mm (HxD)