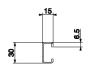

# **Technical Drawings**

# DN-C-800-V

#### **Product Number Information**

DN-19 C-600-V C Profile Rail for 600 mm depth cabinets, 30x460 mm (HxD)
DN-19 C-800-V C Profile Rail for 800 mm depth cabinets, 30x660 mm (HxD)
DN-19 C-1000-V C Profile Rail for 1000 mm depth cabinets, 30x860 mm (HxD)