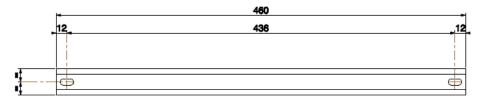

# **Technical Drawings**

# DN-19 C-600-V

#### **Product Number Information**

DN-19 C-600-V C Profile Rail for 600 mm depth cabinets, 30x460 mm (HxD)
DN-19 C-800-V C Profile Rail for 800 mm depth cabinets, 30x660 mm (HxD)
DN-19 C-1000-V C Profile Rail for 1000 mm depth cabinets, 30x860 mm (HxD)