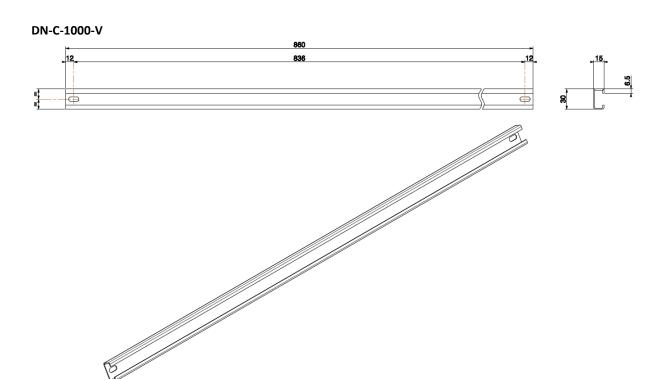

# **Technical Drawings**

#### **Product Number Information**

DN-19 C-600-V C Profile Rail for 600 mm depth cabinets, 30x460 mm (HxD)
DN-19 C-800-V C Profile Rail for 800 mm depth cabinets, 30x660 mm (HxD)
DN-19 C-1000-V C Profile Rail for 1000 mm depth cabinets, 30x860 mm (HxD)